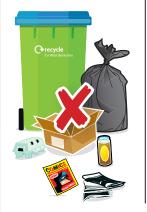

### Please keep your bin store tidy.

No recycling or rubbish should be left on the floor or on top of bins.

# Please do NOT leave furniture or large items of rubbish in your bin store.

Large household furniture can be disposed of at one of our Household Waste Recycling Centres or collected

by our Bulky Collection Service. (We will not collect furniture or large items left in the bin store unless they have been booked and paid for through our Bulky Collection Service.)

### Please make sure you are putting the right things in the right bins.

Recycling bins with the wrong items in will not be collected.

LET'S PUT WASTE

IN ITS PLACE

To find out more about recycling in West Berkshire scan the QR code. www.westberks.gov.uk/rubbishandrecycling