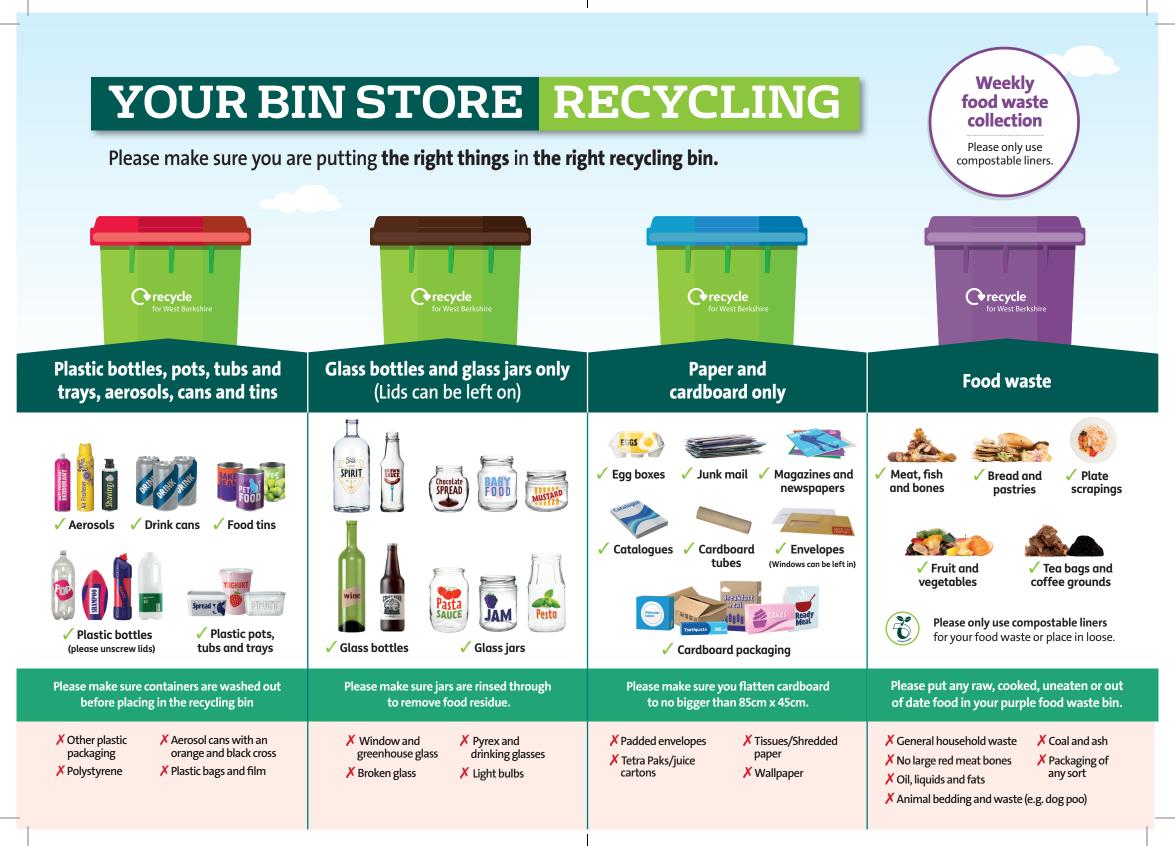

## Your bin store recycling collection

### Please make sure you are putting the right things in the right bins.

Recycling bins with the wrong items in will not be collected.

LET'S PUT WASTE

IN ITS PLACE

To find out more about recycling in West Berkshire scan the QR code. www.westberks.gov.uk/rubbishandrecycling