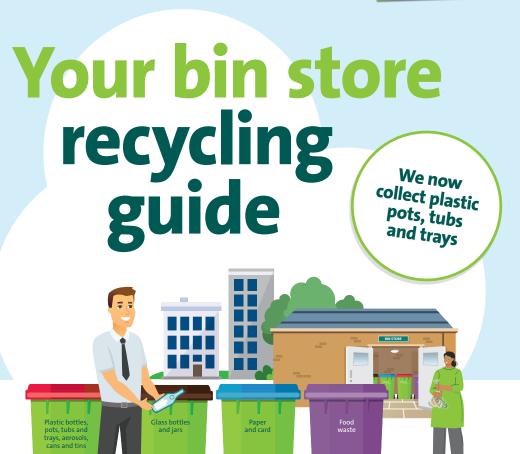

## Your bin store recycling collection

### Please make sure you are putting the right things in the right bins.

Recycling bins with the wrong items in will not be collected.

LET'S PUT WASTE

IN ITS PLACE

To find out more about recycling in West Berkshire scan the QR code. www.westberks.gov.uk/rubbishandrecycling