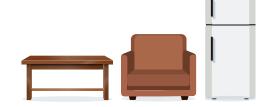

# Please do NOT leave furniture or large items of rubbish in your bin store.

Large household furniture can be disposed of at one of our Household Waste Recycling Centres or collected

by our Bulky Collection Service. (We will not collect furniture or large items left in the bin store unless they have been booked and paid for through our Bulky Collection Service.)