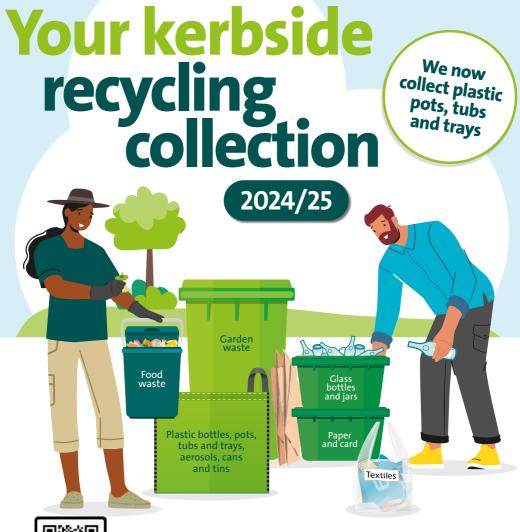

# **YOUR KERBSIDE**

# RECYCLING

## the right recycling bag or box.

We will collect household batteries for recycling. Please leave them in a clear bag on top of your black wheelie bin on your rubbish collection day.

Weekly food waste

recycle

Please only use compostable liners for your food waste or place in loose.

🗸 Plate scrapings

Meat, fish and bones

Bread and pastries

Fruit and vegetables

Tea bags and coffee grounds

Please put any raw, cooked, uneaten or out of date food in your kerbside food waste caddy.

X General household waste X No large red meat bones 🗡 Coal and ash

X Oil, liquids and fats

- X Packaging of any sort
- X Animal bedding and waste (e.g. dog poo)

Garden waste – please subscribe online: www.westberks.gov.uk/gardenwaste

### Garden waste recycling – subscription required