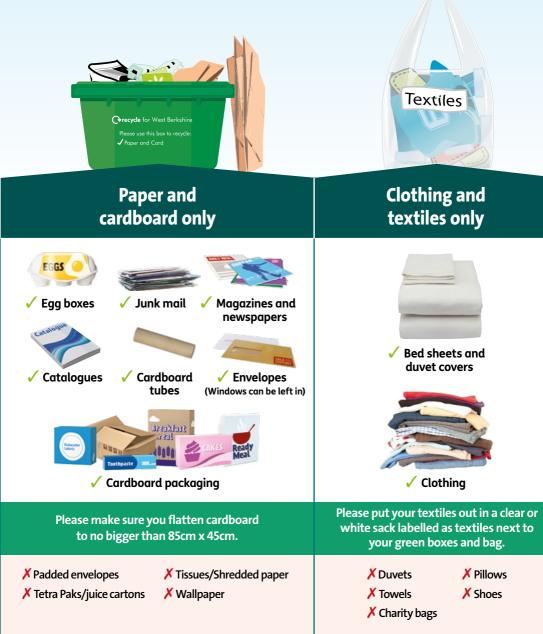

### Please make sure you are putting the right things in

| RECEIVENT<br>COLLECTION<br>Crecycle<br>for West Berkshire<br>Please use this bag to recycle:<br>Please use this bag to recycle:<br>Please use this bag to recycle:<br>Marking State Data State | recycle for West Berkshire      Resse use this box to recycle:      Glass bottles and jans      No broken or sheet glass       |
|----------------------------------------------------------------------------------------------------------------------------------------------------------------------------------------------------------------------------------------------------------------------------------------------------------------------------------------------------------------------------------------------------------------------------------------------------------------------------------------------------------------------------------------------------------------------------------------------------------------------------------------------------------------------------------------------------------------------------------------------------------------------------------------------------------------------------------------------------------------------------------------------------------------------------------------------------------------------------------------------------------------------------------------------------------------------------------------------------------------------------------------------------------------------------------------------------------------------------------------------------------------------------------------------------------------------------------------------------------------------------------------------------------------------------------------------------------------------------------------------------------------------------------------------------------------------------------------------------------------------------------------------------------------------------------------------------------------------------------------------------------------------------------------------------------------------------------------------------------------------------------------------------------------------------------------------------------------------------------------------------------------------------------------------------------------------------------------------------------------------------------------------|--------------------------------------------------------------------------------------------------------------------------------|
| Plastic bottles, pots, tubs and trays, aerosols, cans and tins                                                                                                                                                                                                                                                                                                                                                                                                                                                                                                                                                                                                                                                                                                                                                                                                                                                                                                                                                                                                                                                                                                                                                                                                                                                                                                                                                                                                                                                                                                                                                                                                                                                                                                                                                                                                                                                                                                                                                                                                                                                                               | <b>Glass bottles and glass jars only</b><br>(Lids can be left on)                                                              |
| <ul> <li>Aerosols</li> <li>Partic bottles (please unscrew lids)</li> </ul>                                                                                                                                                                                                                                                                                                                                                                                                                                                                                                                                                                                                                                                                                                                                                                                                                                                                                                                                                                                                                                                                                                                                                                                                                                                                                                                                                                                                                                                                                                                                                                                                                                                                                                                                                                                                                                                                                                                                                                                                                                                                   | <image/> <complex-block></complex-block>                                                                                       |
| Please make sure containers are washed out before placing in the recycling bag.                                                                                                                                                                                                                                                                                                                                                                                                                                                                                                                                                                                                                                                                                                                                                                                                                                                                                                                                                                                                                                                                                                                                                                                                                                                                                                                                                                                                                                                                                                                                                                                                                                                                                                                                                                                                                                                                                                                                                                                                                                                              | Please make sure jars are rinsed through<br>to remove food residue.                                                            |
| <ul> <li>Other plastic packaging</li> <li>Polystyrene</li> <li>Aerosol cans with an orange and black cross</li> <li>Plastic bags and film</li> </ul>                                                                                                                                                                                                                                                                                                                                                                                                                                                                                                                                                                                                                                                                                                                                                                                                                                                                                                                                                                                                                                                                                                                                                                                                                                                                                                                                                                                                                                                                                                                                                                                                                                                                                                                                                                                                                                                                                                                                                                                         | <ul> <li>Window and greenhouse glass</li> <li>Broken glass</li> <li>Pyrex and drinking glasses</li> <li>Light bulbs</li> </ul> |