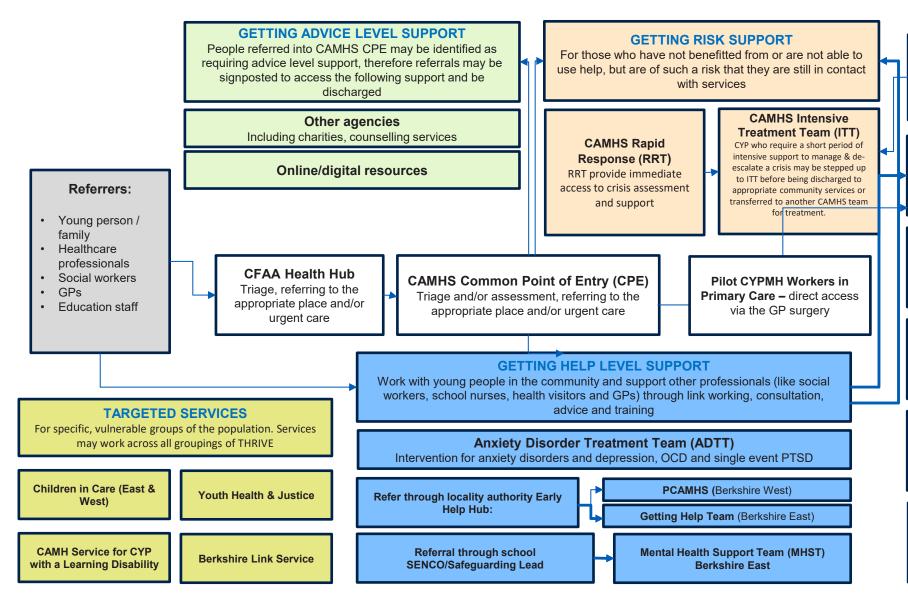

#### **GETTING MORE HELP LEVEL SUPPORT**

For those who need more extensive and specialised goalbased help

#### **Local Specialist Community Teams (SCT)**

Interventions for young people presenting with complex mental health difficulties

#### **Berkshire Eating Disorder Service (BEDS)**

Berkshire wide community service for adults and young people with an eating disorder

### Early intervention in Psychosis (EIP)

Support for those experiencing symptoms of psychosis, and people at risk of developing psychosis

#### Phoenix Tier 4 unit

Specialist inpatient unit for young people presenting with acute mental health need